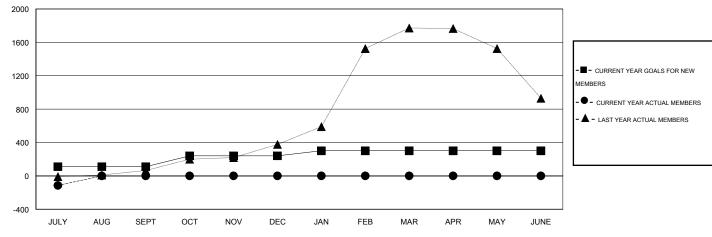

#### GOALS AND ACTUAL MEMBERS CUMULATIVE

| DROPPED CLUBS: 3  DROPPED MEMBERS |     | 14 CLUBS OF 191 ADDED 1 OR MORE<br>NEW MEMBERS | GENDER DISTRIBUTION  MALE 4,803 (76.82%)  FEMALE 1,449 (23.18%) |       |
|-----------------------------------|-----|------------------------------------------------|-----------------------------------------------------------------|-------|
| DECEASED                          | 0   | CLICK HERE FOR HEALTH                          | FAMILY UNIT MEMBERS                                             | 2,213 |
| CLUB CANCELLED                    | 3   | ASSESSMENT DATA                                |                                                                 | ,     |
| OTHER                             | 154 |                                                | HEAD OF HOUSEHOLD                                               | 840   |
| TOTAL                             | 157 |                                                | NON-HEAD OF HOUSEHOLD                                           | 1,373 |

## LOCATION INDIA

GMT CA 6

| Clubs                 |                  |                     |                            |                             | Members               |                    |                            |                              |                             |
|-----------------------|------------------|---------------------|----------------------------|-----------------------------|-----------------------|--------------------|----------------------------|------------------------------|-----------------------------|
| RESULTS FOR 2014-2015 |                  |                     |                            |                             | RESULTS FOR 2014-2015 |                    |                            |                              |                             |
| QUARTER               | NEW CLUB<br>GOAL | ACTUAL NEW<br>CLUBS | ACTUAL<br>DROPPED<br>CLUBS | ACTUAL NET<br>GAIN/<br>LOSS | QUARTER               | NEW MEMBER<br>GOAL | ACTUAL TOTAL MEMBERS ADDED | ACTUAL<br>DROPPED<br>MEMBERS | ACTUAL NET<br>GAIN/<br>LOSS |
| JULY/AUG/SEPT         | 2                | 0                   | 3                          | -3                          | JULY/AUG/SEPT         | 110                | 43                         | 157                          | -114                        |
| OCT/NOV/DEC           | 1                | 0                   | 0                          | 0                           | OCT/NOV/DEC           | 130                | 0                          | 0                            | 0                           |
| JAN/FEB/MAR           | 2                | 0                   | 0                          | 0                           | JAN/FEB/MAR           | 60                 | 0                          | 0                            | 0                           |
| APR/MAY/JUNE          | 0                | 0                   | 0                          | 0                           | APR/MAY/JUNE          | 0                  | 0                          | 0                            | 0                           |