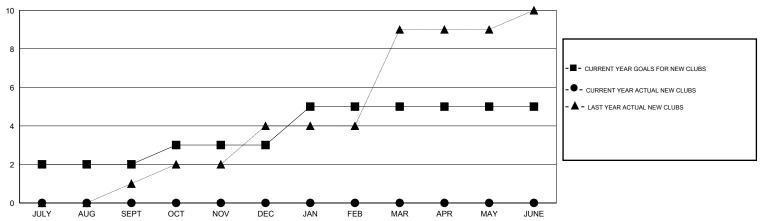

### GOALS AND ACTUAL NEW CLUBS CUMULATIVE

## LOCATION INDIA

GMT CA 6

| Clubs                 |                  |                     |                            |                             | Members               |                    |                            |                              |                             |
|-----------------------|------------------|---------------------|----------------------------|-----------------------------|-----------------------|--------------------|----------------------------|------------------------------|-----------------------------|
| RESULTS FOR 2014-2015 |                  |                     |                            |                             | RESULTS FOR 2014-2015 |                    |                            |                              |                             |
| QUARTER               | NEW CLUB<br>GOAL | ACTUAL NEW<br>CLUBS | ACTUAL<br>DROPPED<br>CLUBS | ACTUAL NET<br>GAIN/<br>LOSS | QUARTER               | NEW MEMBER<br>GOAL | ACTUAL TOTAL MEMBERS ADDED | ACTUAL<br>DROPPED<br>MEMBERS | ACTUAL NET<br>GAIN/<br>LOSS |
| JULY/AUG/SEPT         | 2                | 0                   | 3                          | -3                          | JULY/AUG/SEPT         | 110                | 43                         | 157                          | -114                        |
| OCT/NOV/DEC           | 1                | 0                   | 0                          | 0                           | OCT/NOV/DEC           | 130                | 0                          | 0                            | 0                           |
| JAN/FEB/MAR           | 2                | 0                   | 0                          | 0                           | JAN/FEB/MAR           | 60                 | 0                          | 0                            | 0                           |
| APR/MAY/JUNE          | 0                | 0                   | 0                          | 0                           | APR/MAY/JUNE          | 0                  | 0                          | 0                            | 0                           |